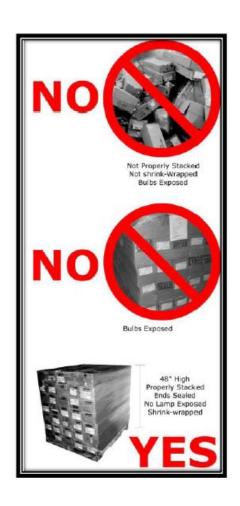

## \*\*\*IMPORTANT PACKAGING INSTRUCTIONS\*\*\*

- Pack each type of lamp/ballast separately.
- Label the description of lamp/ballast outside of package.
- Pack lamps tightly or tape together in box to prevent breakage during shipment.
- For any other material, please inquire.